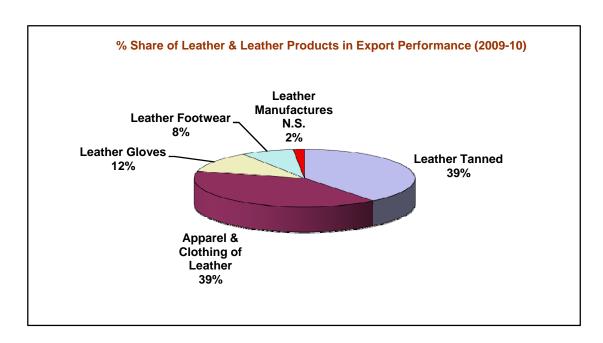

## Commodity-wise % Share in the Total Export of Leather & Leather Products (2009-10)

## Values in Million US \$

| Leather Tanned                | 341.80 | 39.40% |
|-------------------------------|--------|--------|
| Apparel & Clothing of Leather | 342.66 | 39.50% |
| Leather Gloves                | 101.89 | 11.75% |
| Leather Footwear              | 67.07  | 7.73%  |
| Leather Manufactures N.S.     | 14.08  | 1.62%  |
| •                             | 867.50 |        |