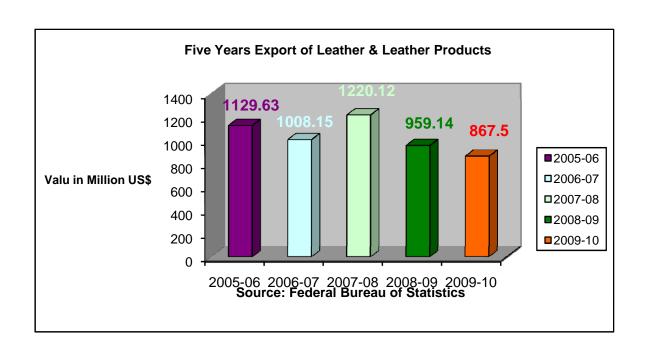

## Five Years Export of Leather & Leather Products

2005-06

1129.63

Value in '000' US\$
2006-07 2007-08 2008-09 2009-10
1008.15 1220.12 959.14 867.5