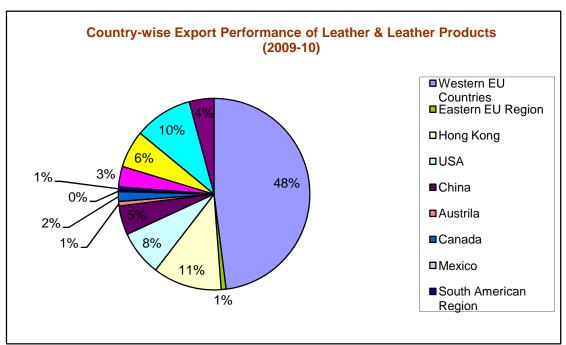

## Country-wise Export Performance of Leather & Leather Products (2009-10)

| Western EU Countries  | 416,344 | 47.99% |
|-----------------------|---------|--------|
| Eastern EU Region     | 7,138   | 0.82%  |
| Hong Kong             | 100,936 | 11.64% |
| USA                   | 66,532  | 7.67%  |
| China                 | 42,452  | 4.89%  |
| Austrila              | 6,636   | 0.76%  |
| Canada                | 14,290  | 1.65%  |
| Mexico                | 1,132   | 0.13%  |
| South American Region | 5,892   | 0.68%  |
| African Region        | 29,950  | 3.45%  |
| Middle East Region    | 54,598  | 6.29%  |
| Asian Region          | 85,380  | 9.84%  |
| Other Countries       | 36,224  | 4.18%  |
|                       | 867,504 | -      |